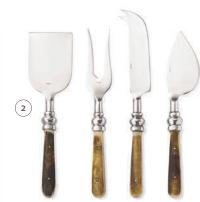

## 2. SAY CHEESE

Distinctive cheese knives with handles fashioned from smooth, polished water-buffalo bone. www.williams-sonoma.com