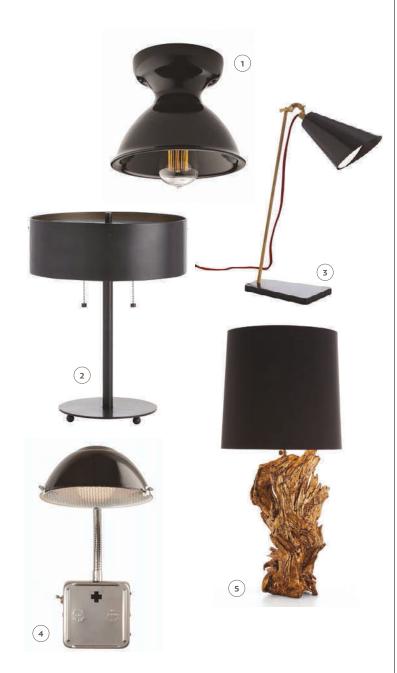

## back in black | LIGHTING FINDS

- 1) Alabax Large flush mount fixture by Schoolhouse Electric. Porcelain shades made in Portland. Available in four different colors. www.schoolhouseelectric.com
- 2) Albert Desk Lamp by Arteriors. Iron lamp with metal shade finished in English bronze. Double socket with pull chains. Great as a desk lamp or on a credenza. www.arteriorshome.com
- 3) Rio Desk Lamp from Arteriors. Iron desk lamp with red cloth chord, the perfect finishing touch for a stylish office space. www.arteriorshome.com
- 4) Radar Sconce from Schoolhouse Electric. Utilitarian simplicity inspired by a light originally used on an industrial parts washer. Available in six shades, and two chord weaves.
- www.schoolhouseelectric.com
- 5) Ashland Lamp by Arteriors. Hand-applied gold finish on rough tree root creates one of a kind statement piece. Simple black shade. Adjustable neck. www.arteriorshome.com