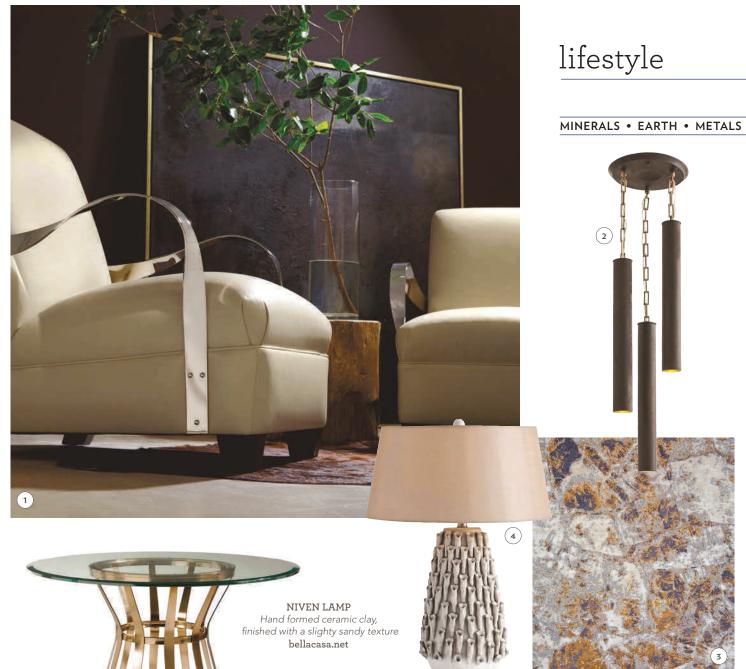

## TALC + GRAPHITE

PAINT PALETTE
(far right) A collection of inviting
warm clay tones and cooler slates.
roddapaint.com

Evoke an earthy look by incorporating unsaturated, mineralized tones into your space. Think textured rugs, sleek arm chairs, and organically sculpted ceramics.

1) Markham Chair from Bernhardt with stainless steel arms and Petrified Wood Side Table, both through Paul Schatz www.paulschatzfurniture.com 2) Arteriors' Mitsuko Fixed Chandelier in antique black. Through Bella Casa www.bellacasa.net 3) Emerald Rug from Jan Kath Sliced collection, a woven interpretation of cut stones, at Atiyeh Bros www.atiyehbros.com 4) Hand-formed in clay, the Niven Lamp by Arteriors. Through Bella Casa www.bellacasa.net 5) Voussoir Pedestal Table from Drexel Heritage, through Paul Schatz www.paulschatzfurniture.com 6) Border Reversible Cashmere Throw from Williams-Sonoma.com 7) Delano Chest from Hooker Furniture. Weathered and sophisticated, at Paul Schatz www.paulschatzfurniture.com