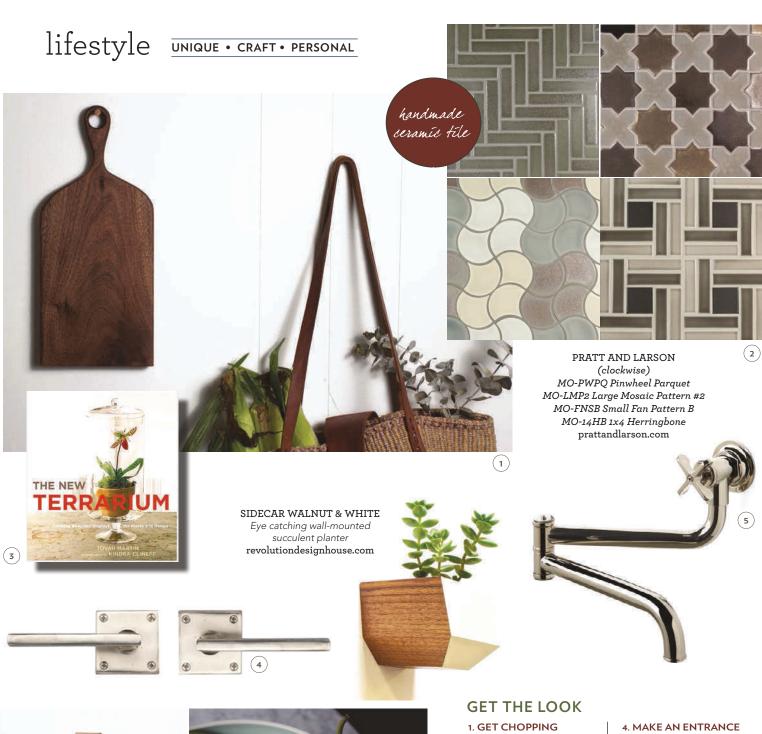

## 7. H2O HIGH STYLE

Refined and industrial, the Artesso Single Handle Articulating Arm Kitchen Faucet from Brizio. www.chownhardware.com

Pratt and Larson's
FRAME TILES
are a clean, contemporary
version of the classic bevel.
Offered either raised
or recessed. Available in
any of their 300 colors.
prattandlarson.com

Eye-catching yet understated, the

VEGA 5 CHANDELIER schoolhouseelectric com

Cascadia Collection CA193 Zinc Rodda Paint

Sparrow 0554 Rodda Paint

Handmade in Nashville, the Everyday Board in black walnut

from Board and Bread. www.boardandbread.com

## 2. ON THE WALL

Perfect for personalizing your home, Pratt and Larson handmade mosaic tiles are highly customizable. Any of their patterns can be ordered in any combination of colors. www.prattandlarson.com

### 3. LET IT GROW

Inspired imagery for interior gardens in The New Terrarium by Tovah Martin. www.powells.com

## A new way to make an entry,

Ashley Norton's MS Escutcheon, www.chownhardware.com

## 5. POT FILLER

Influenced by the connection of industry and art, Waterworks' Henry cross handle pot filler. www.chownhardware.com

### 6. FRENCH PRESS

1 Liter Ceramic French Press. Brew perfect, full-bodied coffee. www.yielddesign.co

### 7. OMBRE BOWLS

Three generously-sized handthrown porcelain bowls with a gently tapered shape in celedon. www.pigeontoeceramics.com