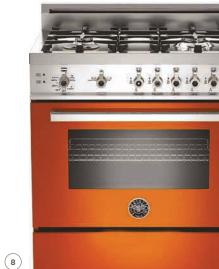

## 8. HOT STUFF

Shown in luscious arancio, the 30" Professional range from Bertazzoni is a show stopper. www.bascoappliances.com

PortraitMagazine.com