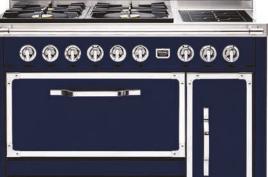

## 5. CHEF'S DREAM

The sophisticated Tuscany range in dark blue, from Viking, www.bascoappliances.com