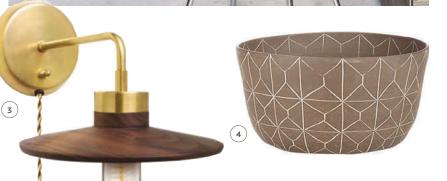

## 1. BAR STOOLS

Colorful and modern, technopolymer Ice bar stool from Calligaris. www.uphip.com

2. GIVE IT A TOSS Black Walnut Salad Servers, handmade by Board and Bread. www.boardandbread.com

**3. BUY LOCAL** Caravan Pacific's Wygant Wall Sconce in walnut and brass. www.caravan-pacific.com

## 4. ARTIST'S TOUCH

Hand-thrown, hand-etched dark stoneware. Dark Maurice Bowl from Workaday Handmade. www.workadayhandmade.com