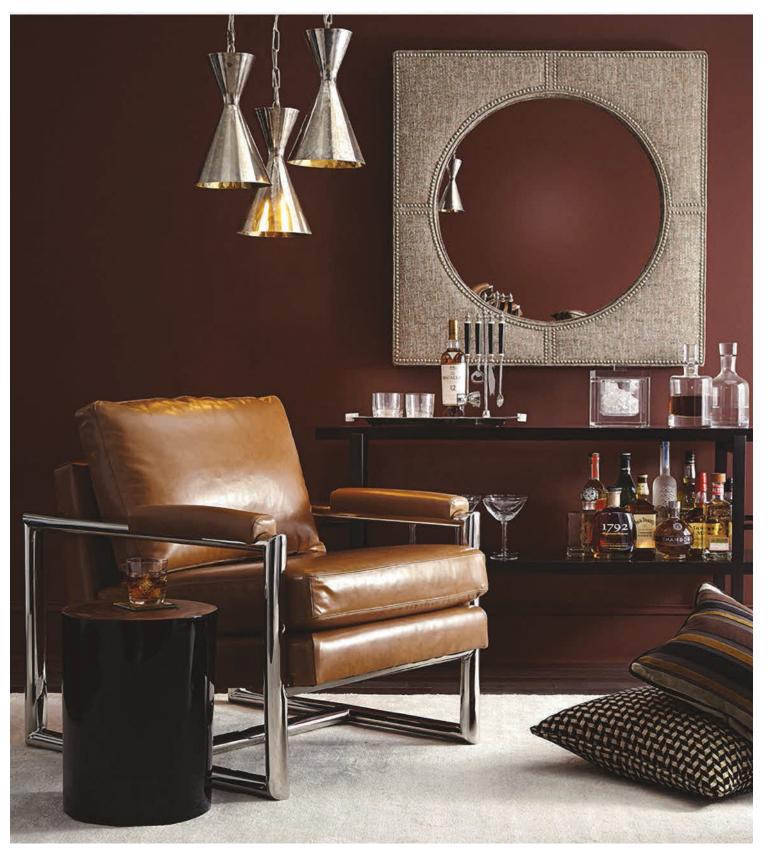

## SET THE SCENE

Picture yourself unwinding here with a stylish single on the rocks. Serve yourself from the Gramercy Bar, a slim metal frame with an Italian marble top. Fall into the Presley leather chair, shown in nutmeg and polished stainless steel. The Rosalind upholstered mirror sets the scene, with convex glass framed in a nailhead-trimmed square. A trio of Gianna pendant lights add shimmer. Set your drink down on the Lincoln Pull-Up table, made of solid Trembesi logs, lacquered to shine outside. Soft goods include the Serina Autumn and Moncler Pewter accent pillows, and Concord rug, made of hand-tufted alternating rows of wool and viscose. All from Mitchell Gold + Bob Williams, www.mgbwhome.com