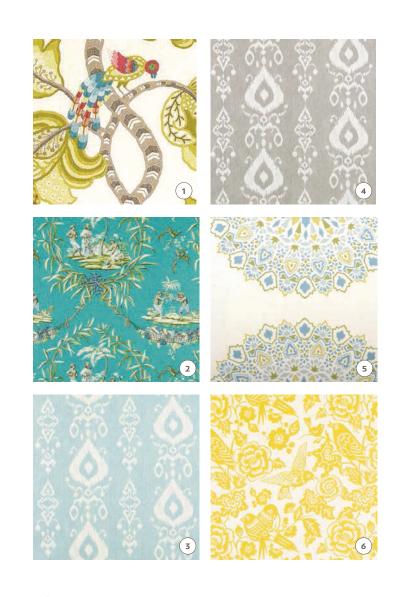

## Customíze ít!

1) Brand: Duralee Pattern: 42336-579 Color Name: PERIDOT Book #2898: Cressbrook Print Collection Fabric Content: 55% Linen / 45% Rayon

2) Brand: Duralee / Bailey & Griffin Pattern: 200012H-250 Pattern Name: PORT ROYALE, SEA GREEN Book #3900: From the Archives Fabric Content: 50% Cotton / 50% Linen

3) Brand: Duralee Pattern: 42431-246 Color Name: AEGEAN Book #2939: Hemingway Prints Fabric Content: 100% Cotton 4) Brand: Duralee Pattern: 42431-526 Color Name: METAL Book #2939: Hemingway Prints Fabric Content: 100% Cotton

5) Brand: Duralee Pattern: 800289H-72 Pattern Name: MOSAICA, BLUE/GREEN Book #4235: Adriattic: Silk Traditions Collection Fabric Content: 71% Cotton / 29% Silk

6) Brand: Duralee Pattern: 15733-66 Color Name: YELLOW Book #2982: Aegean, Citron, Lemon: Thomas Paul Indoor/ Outdoor Wovens Pavilion Fabric Content: 100% Acrylic