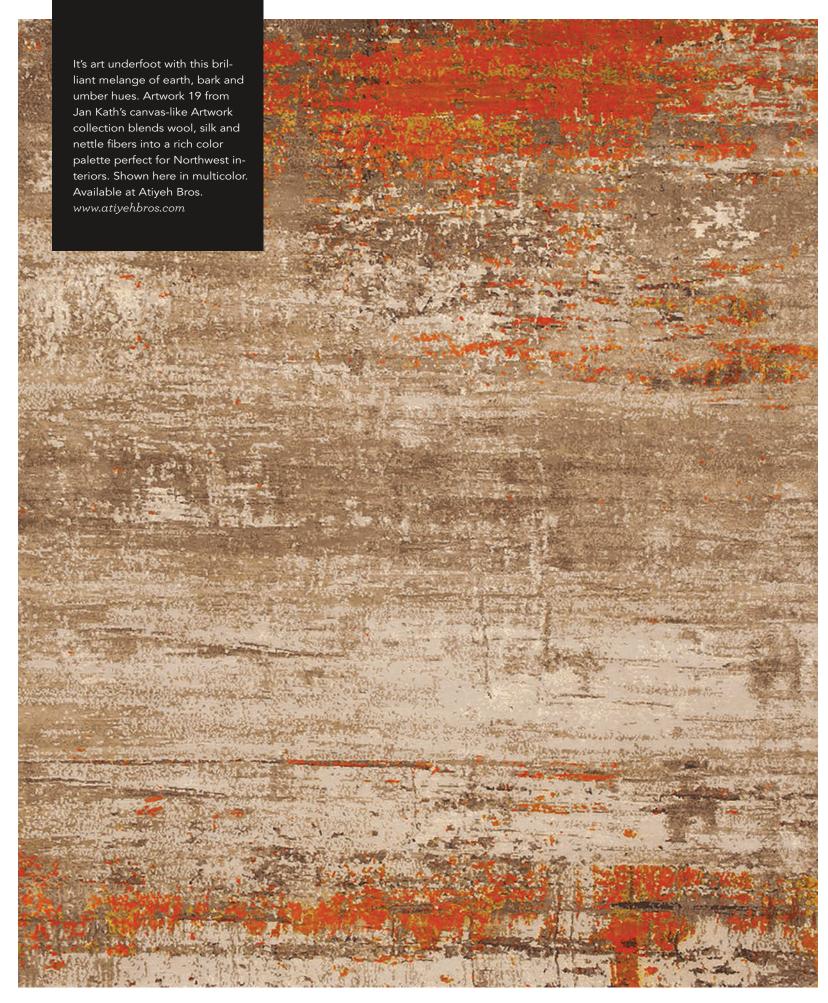

1) Markham Chair from Bernhardt with stainless steel arms and Petrified Wood Side Table, both through Paul Schatz www.paulschatzfurniture.com 2) Arteriors' Mitsuko Fixed Chandelier in antique black. Through Bella Casa www.bellacasa.net 3) Emerald Rug from Jan Kath Sliced collection, a woven interpretation of cut stones, at Atiyeh Bros www.atiyehbros.com 4) Hand-formed in clay, the Niven Lamp by Arteriors. Through Bella Casa www.bellacasa.net 5) Voussoir Pedestal Table from Drexel Heritage, through Paul Schatz www.paulschatzfurniture.com 6) Border Reversible Cashmere Throw from Williams-Sonoma.com 7) Delano Chest from Hooker Furniture. Weathered and sophisticated, at Paul Schatz www.paulschatzfurniture.com